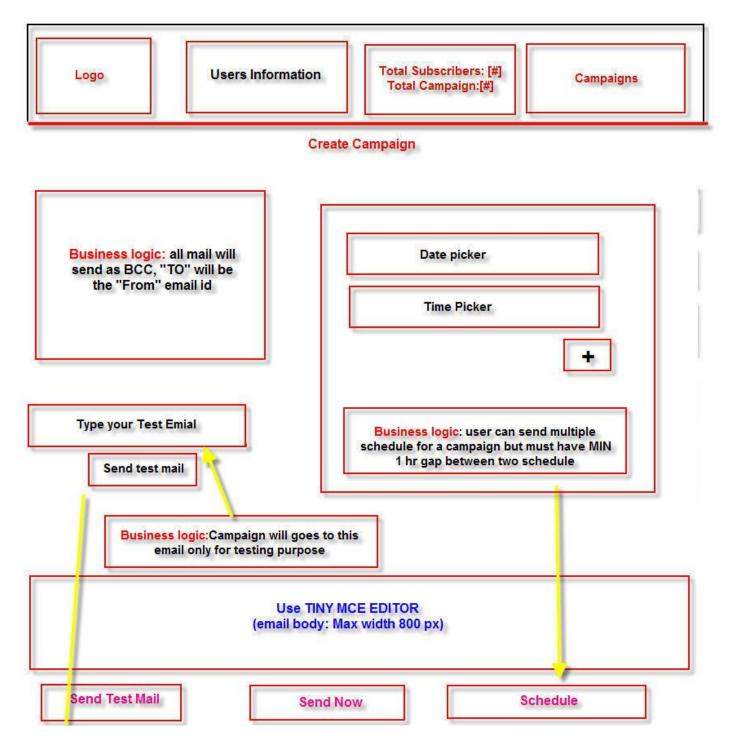

up List                                                              |                         |                       |                    |             | Create | New |
|-------------------------------------------------------------------------|-------------------------|-----------------------|--------------------|-------------|--------|-----|
| Sort By Custom order 🔻                                                  |                         | Add                   | subscript<br>group | ion to this |        |     |
| First Subscriber List<br>Created May 11, 2014 06:38 pm<br>No rating yet | <b>5</b><br>Subscribers | <b>40.0%</b><br>Opens | 0.0%<br>Clicks     | +2          | Stats  | -   |

#### ADD NEW SUBSCRIPTION



#### CREATE NEW CAMPAIGN



#### CAMPAIGN SENDING (SCHEDULE SETTINGS)



#### CAMPAIGN LIST WITH OVERVIEW



#### **REPORT OVERVIEW**

| Reports                                                                                               | is it possible to save the users IP when he clicks in any links or open the campaign? Also update the |                       |                       | This is the option to<br>download report with a<br>data-"Total Click" "Tota<br>Subscription of this |  |
|-------------------------------------------------------------------------------------------------------|-------------------------------------------------------------------------------------------------------|-----------------------|-----------------------|-----------------------------------------------------------------------------------------------------|--|
| Campaign