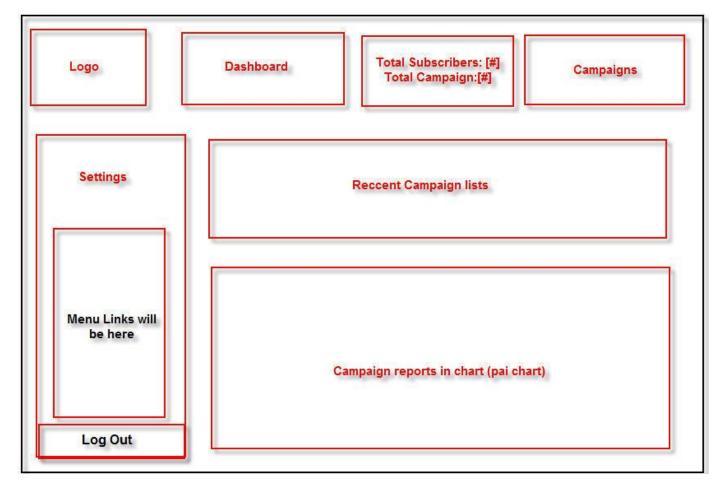

#### HOME PAGE



#### **DASHBOARD**



#### SETTINGS PAGE



#### SEARCH PAGE



#### **CREATE GROUP**

| Logo              |                 | Total Subscribers: [#]<br>Total Campaign:[#] | Campaigns |
|-------------------|-----------------|----------------------------------------------|-----------|
| Create New Subscr | ber Group       |                                              |           |
| Group Name        |                 |                                              |           |
| Description       |                 |                                              |           |
| Status            | active/inactive | a.                                           |           |
| [                 | Save            | Cancel                                       |           |
|                   |                 |