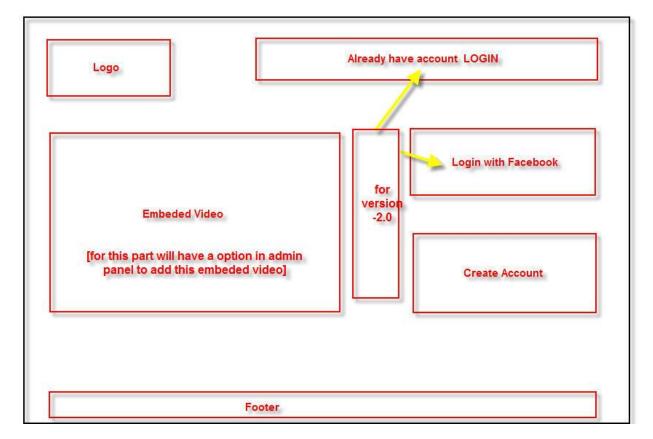

#### HOME PAGE



#### **DASHBOARD**



#### SETTINGS PAGE



#### SEARCH PAGE



#### **CREATE GROUP**

| Logo              |                 | Total Subscribers: [#]<br>Total Campaign:[#] | Campaigns |
|-------------------|-----------------|----------------------------------------------|-----------|
| Create New Subscr | ber Group       |                                              |           |
| Group Name        |                 |                                              |           |
| Description       |                 |                                              |           |
| Status            | active/inactive | a.                                           |           |
| [                 | Save            | Cancel                                       |           |
|