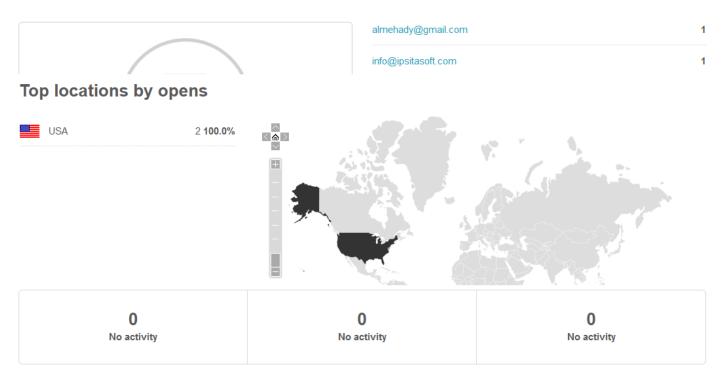

|
| List avg  | Complained     | 40.0%           | List avg                              | 0.0% |
|           | (eCommerce)    | 11.9%           | Industry avg (eCommerce)              | 1.6% |

| 2<br>Opened           | 0<br>Clicked    | 0<br>Bounced            | 0<br>Unsubscribed |
|-----------------------|-----------------|-------------------------|-------------------|
| Successful deliveries | <b>5</b> 100.0% | Clicks per unique opens | 0%                |
| Total opens           | 2               | Total clicks            | 0                 |
| Last opened           | 5/12/14 10:53PM | Abuse reports           | 0                 |
| Forwarded             | 0               |                         |                   |

# 24-hour performance







## Subscribers with most opens