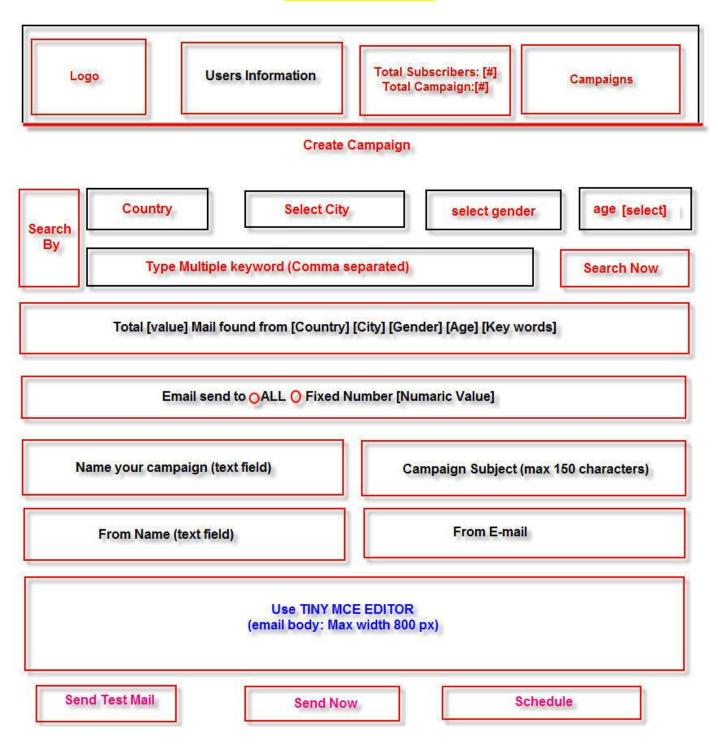

|           |

### GROUP LIST

| Group List                                                              |                         |                       |                    |             | Create | New |
|-------------------------------------------------------------------------|-------------------------|-----------------------|--------------------|-------------|--------|-----|
| Sort By Custom order 🔻                                                  |                         | Add                   | subscript<br>group | ion to this |        |     |
| First Subscriber List<br>Created May 11, 2014 06:38 pm<br>No rating yet | <b>5</b><br>Subscribers | <b>40.0%</b><br>Opens | 0.0%<br>Clicks     | +2          | Stats  | -   |

#### ADD NEW SUBSCRIPTION



#### CREATE NEW CAMPAIGN



#### CAMPAIGN SENDING (SCHEDULE SETTINGS)



#### CAMPAIGN LIST WITH OVERVIEW



#### **REPORT OVERVIEW**

| Reports                                                                                               | is it possible to save the users IP when he clicks in any links or open the campaign? Also update the |                       |                       | This is the option to<br>download report with a<br>data-"Total Click" "Tota<br>Subscription of this |  |
|-------------------------------------------------------------------------------------------------------|-------------------------------------------------------------------------------------------------------|-----------------------|-----------------------|-----------------------------------------------------------------------