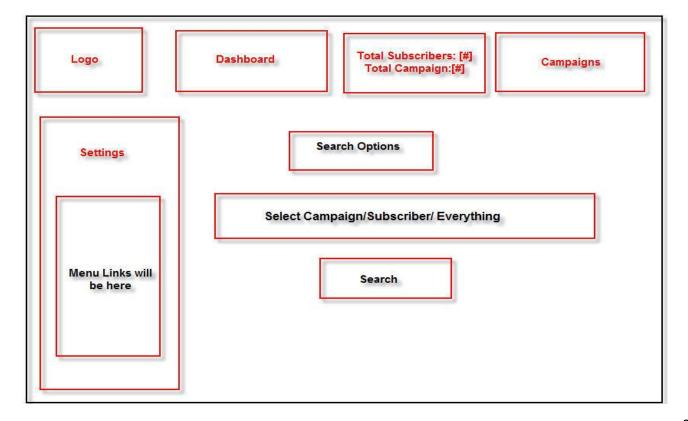

#### HOME PAGE



#### **DASHBOARD**



#### SETTINGS PAGE



#### SEARCH PAGE



#### **CREATE GROUP**

| Logo              |                 | Total Subscribers: [#]<br>Total Campaign:[#] | Campaigns |
|-------------------|-----------------|----------------------------------------------|-----------|
| Create New Subscr | ber Group       |                                              |           |
| Group Name        |                 |                                              |           |
| Description       |                 |                                              |           |
| Status            | active/inactive | a.                                           |           |
| [                 | Save            | Cancel                                       |           |
|                   |                 |