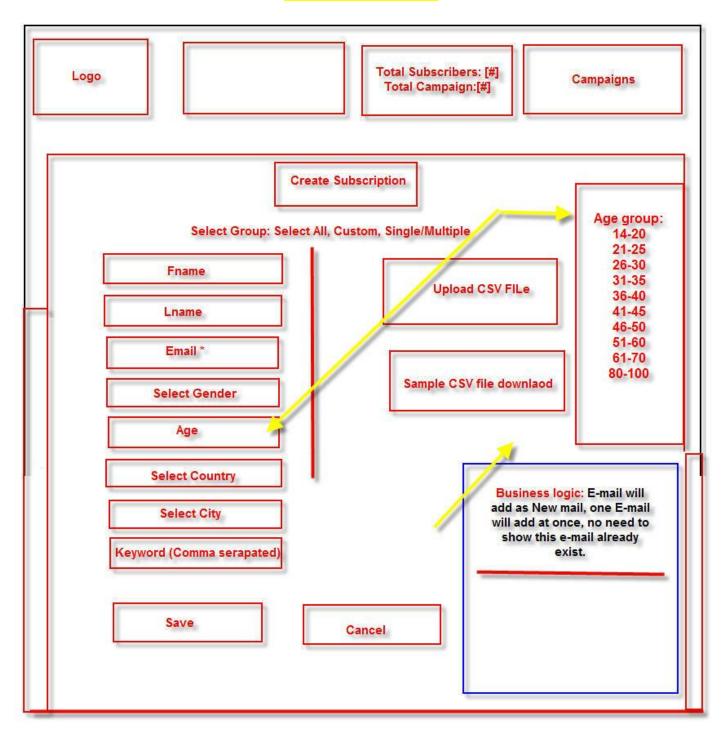

|           |

### GROUP LIST

| Group List                                                              |                         |                       |                    |             | Create | New |
|-------------------------------------------------------------------------|-------------------------|-----------------------|--------------------|-------------|--------|-----|
| Sort By Custom order 🔻                                                  |                         | Add                   | subscript<br>group | ion to this |        |     |
| First Subscriber List<br>Created May 11, 2014 06:38 pm<br>No rating yet | <b>5</b><br>Subscribers | <b>40.0%</b><br>Opens | 0.0%<br>Clicks     | +2          | Stats  | -   |

#### ADD NEW SUBSCRIPTION



#### CREATE NEW CAMPAIGN



#### CAMPAIGN SENDING (SCHEDULE SETTINGS)



#### CAMPAIGN LIST WITH OVERVIEW



#### **REPORT OVERVIEW**

| Reports                                                                                               | is it possible to save the users IP when he clicks in any links or open the campaign? Also update the |                       |                       | This is the option to<br>download report with a<br>data-"Total Click" "Tota<br>Subscription of this |  |
|-------------------------------------------------------------------------------------------------------|-------------------------------------------------------------------------------------------------------|-----------------------|-----------------------|-------------------------------------------