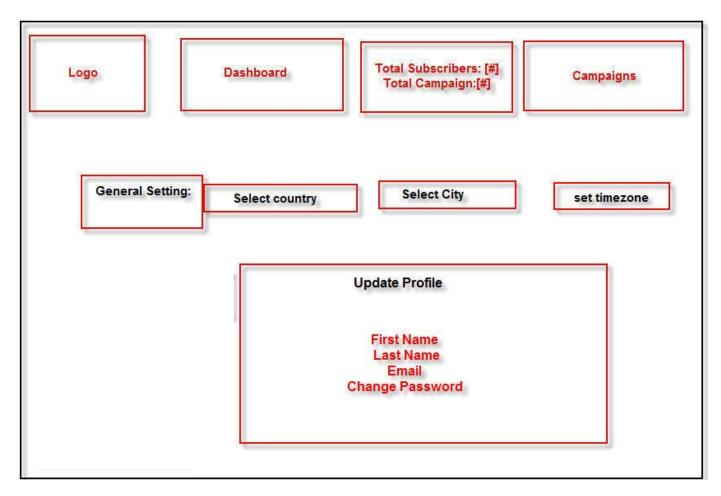

#### HOME PAGE



#### **DASHBOARD**



#### SETTINGS PAGE



#### SEARCH PAGE



#### **CREATE GROUP**

| Logo              |                 | Total Subscribers: [#]<br>Total Campaign:[#] | Campaigns |
|-------------------|-----------------|----------------------------------------------|-----------|
| Create New Subscr | ber Group       |                                              |           |
| Group Name        |                 |                                              |           |
| Description       |                 |                                              |           |
| Status            | active/inactive | a.                                           |           |
| [                 | Save            | Cancel                                       |           |
|                   |                 |