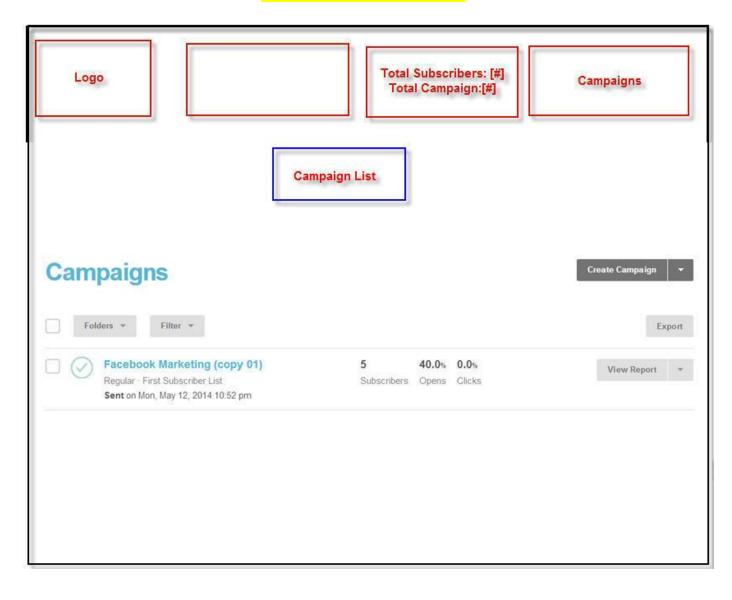

|                         |                       |                    |             | Create | New |
|-------------------------------------------------------------------------|-------------------------|-----------------------|--------------------|-------------|--------|-----|
| Sort By Custom order 🔻                                                  |                         | Add                   | subscript<br>group | ion to this |        |     |
| First Subscriber List<br>Created May 11, 2014 06:38 pm<br>No rating yet | <b>5</b><br>Subscribers | <b>40.0%</b><br>Opens | 0.0%<br>Clicks     | +2          | Stats  | -   |

#### ADD NEW SUBSCRIPTION



#### CREATE NEW CAMPAIGN



#### CAMPAIGN SENDING (SCHEDULE SETTINGS)



#### CAMPAIGN LIST WITH OVERVIEW



#### **REPORT OVERVIEW**

| Reports                                                                                               | is it possible to save the users IP when he clicks in any links or open the campaign? Also update the |                       |                       | This is the option to<br>download report with a<br>data-"Total Click" "Tota<br>Subscription of this |  |
|-------------------------------------------------------------------------------------------------------|-------------------------------------------------------------------------------------------------------|-----------------------|-----------------------|-----------------------------------------------------------------------------------------------------|--|
| Campaigns Group<br>Folders • Filter •